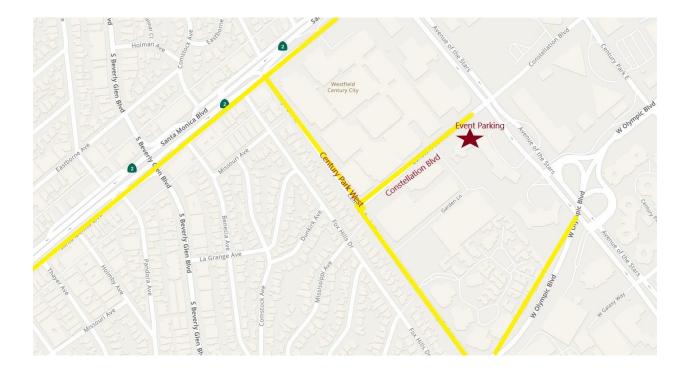

## **Special Event Parking Information**

The Fairmont Century Plaza is pleased to offer Special Event Private Parking for your event. This entrance is located on **Constellation Boulevard**.

To access the Special Event Parking:

From Santa Monica Boulevard heading east towards Century City: Turn Right onto Century Park West and then Left onto Constellation Blvd. The Special Event Parking will be on your Right.

From Beverly Hills going West on Santa Monica Boulevard: Turn Left on Century Park West then Left on Constellation Blvd. The Special Event Parking will be on your Right.

Please be aware of the METRO Construction on Constellation and the Far Right Lane will take you to the event parking entrance. Do not turn right on to Solar Way.

The Address 10206 Constellation Blvd in Navigation will take you to the Event Parking Entrance.